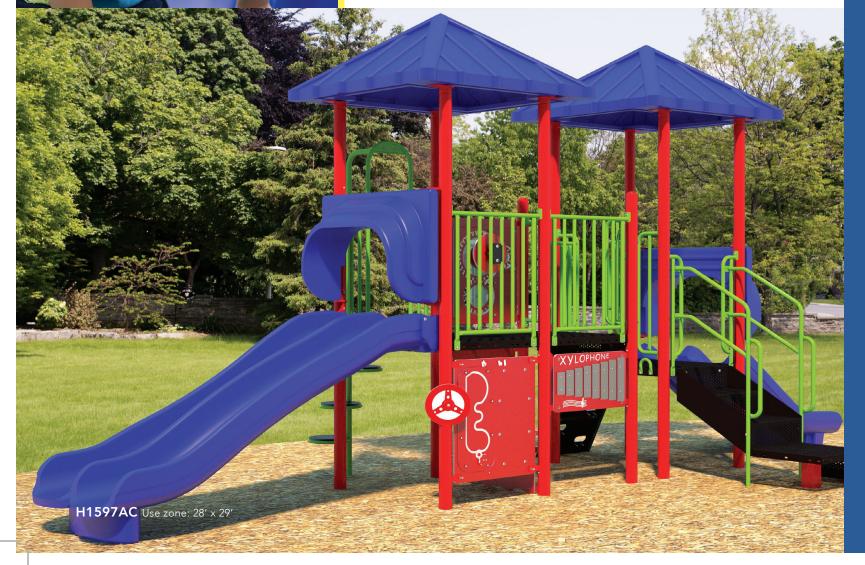

### MODEL SELECTION AND MODIFICATIONS

Hundreds of models for all ages.

- 1.) Choose your model
- 2.) Add, remove, or substitute activities
- 3.) Use our great color palette to

customize colors.

Our experienced team is ready to help! (800) 801-0300