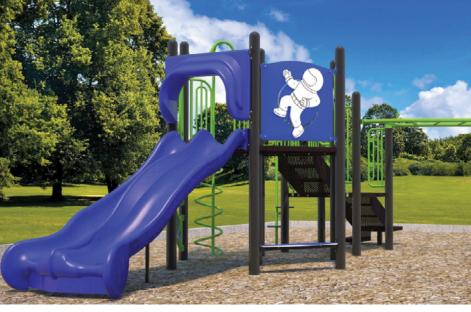

H7016WL2 Use zone: 21' x 32'

\$13,710

\$13,695

H6977Lag Use zone: 25' x 25'

Prices, product specifications and availability subject to change without notice.

**\$13,500 H5258E** Use zone: 22' x 27'

Product details are online calplaygrounds.com