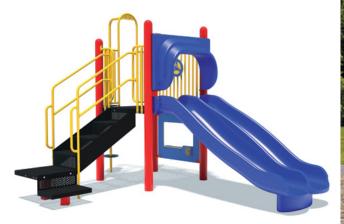

H7016WL2 Use zone: 21' x 32'

\$13,710

\$13,695

H6977Lag Use zone: 25' x 25'

Prices, product specifications and availability subject to change without notice.

**\$13,500 H5258E** Use zone: 22' x 27'

Product details are online calplaygrounds.com