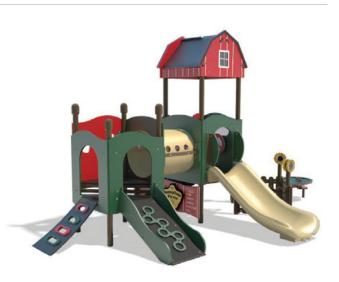

## **Models Designed for Small Spaces**

Customized for your site. Many models available.

H729 Use zone: 22' x 27'

\$6,100

H3339PH Use zone: 34' x 39'

\$23,300

H115 Farm Use zone: 22' x 28'

\$11,920