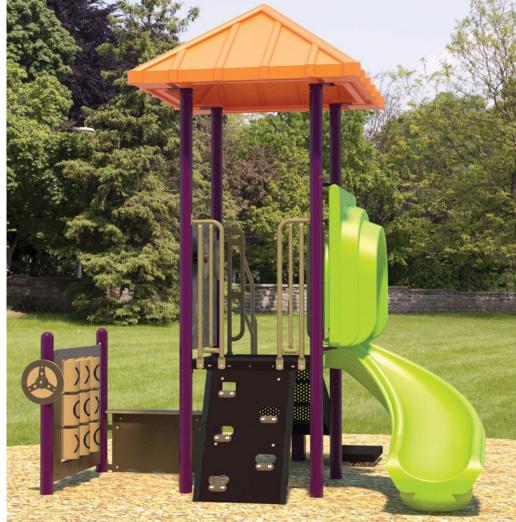

## **Models Designed for Small Spaces**

Customized for your site. Many models available.

H729 Use zone: 22' x 27'

\$6,100

H3339PH Use zone: 34' x 39'

\$23,300

H115 Farm Use zone: 22' x 28'

\$11,920