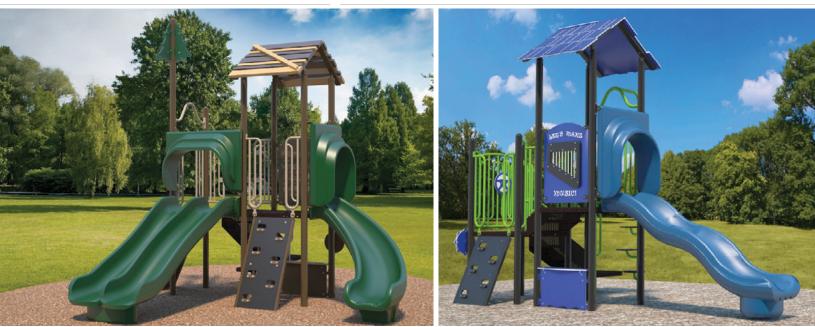

H7016WL2 Use zone: 21' x 32'

\$13,710

\$13,695

H6977Lag Use zone: 25' x 25'

Prices, product specifications and availability subject to change without notice.

**\$13,500 H5258E** Use zone: 22' x 27'

Product details are online calplaygrounds.com