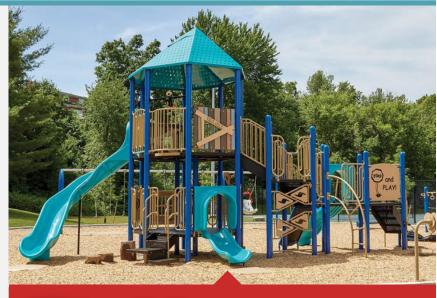

## PERFECT FOR YOUNG KIDS

This great looking model was designed for the lower grades of a local elementary school. It includes a 6' covered hexagonal deck with a spiral slide as well as many other activities. Select from dozens of options for climbers, panels and more.