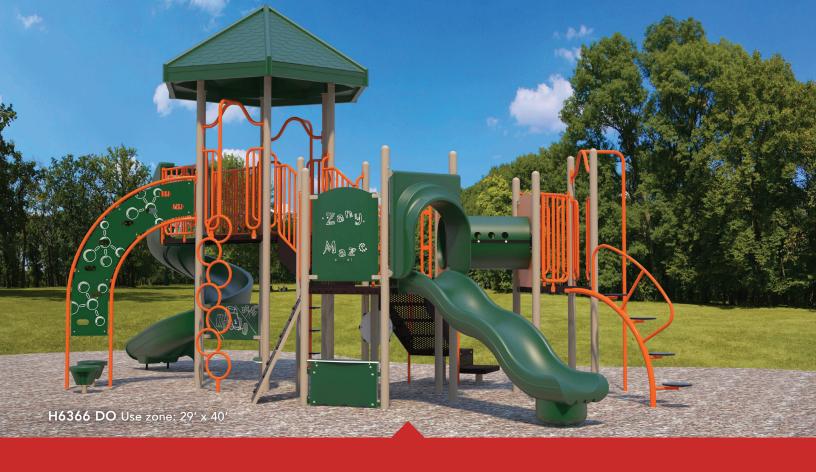

# ONE OF OUR BEST SELLERS

The 10-station Orbis fitness section is great for upper body, balance and challenge. Traditional fitness can be substituted for the Orbis. This playground includes 3 slides and an abundance of socialization activities. Select from many color choices.