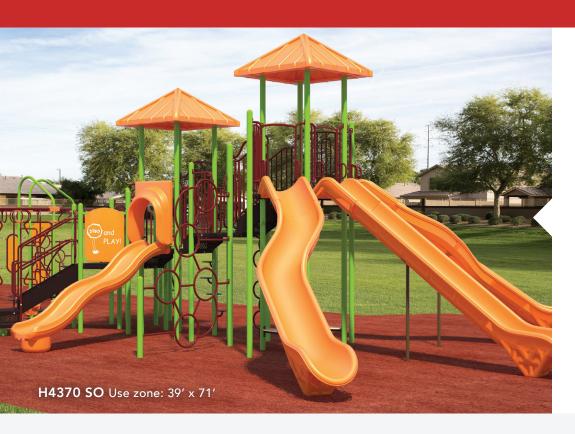

## PERFECT FOR YOUNG KIDS

This great looking model was designed for the lower grades of a local elementary school. It includes a 6' covered hexagonal deck with a spiral slide as well as many other activities. Select from dozens of options for climbers, panels and more.