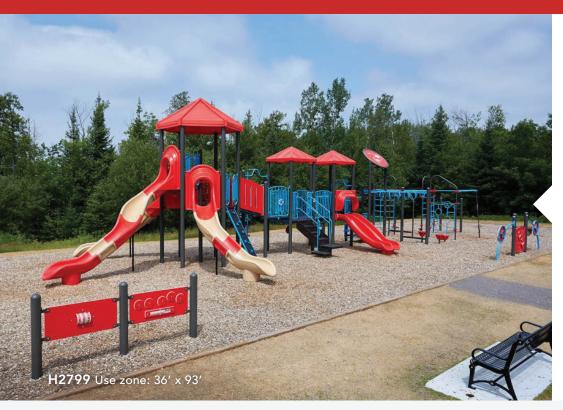

### ENTERTAINS UP TO 91 KIDS

Noted for premium quality of materials, design and manufacture, this high end model accommodates up to 91 kids in action. Great for fun, socializing and working out.

Use zone requirements can be modified by reorienting activities or swapping one activity for another.