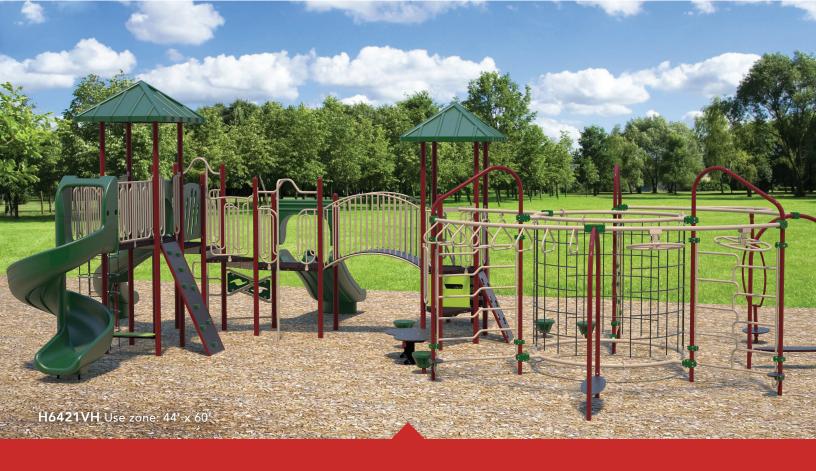

# ONE OF OUR BEST SELLERS

The 10-station Orbis fitness section is great for upper body, balance and challenge. Traditional fitness can be substituted for the Orbis. This playground includes 3 slides and an abundance of socialization activities. Select from many color choices.

## KIDS LOVE THIS PLAYGROUND

Kids love this playground because it creates the interactive play opportunities they want and need. Children will enjoy challenging themselves at play while making new friends and improving their fitness.