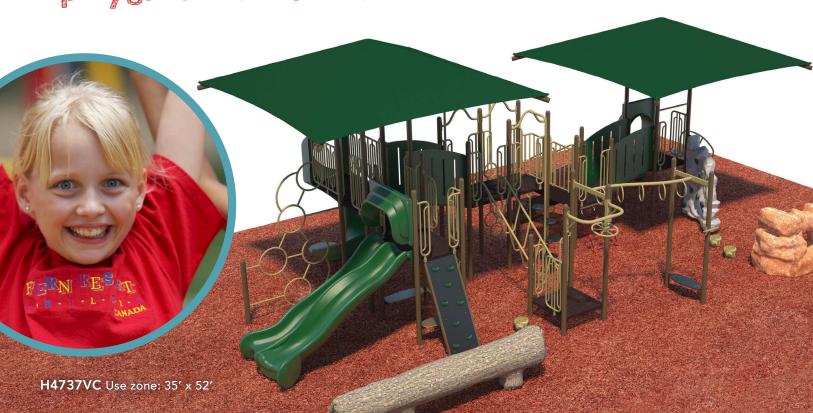

## PERFECT FOR YOUNG KIDS

This great looking model was designed for the lower grades of a local elementary school. It includes a 6' covered hexagonal deck with a spiral slide as well as many other activities. Select from dozens of options for climbers, panels and more.